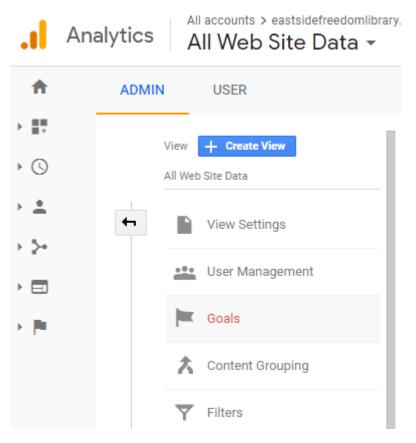

### Setting Goals in Analytics

## next in nonprofits

#### **CONVERSION**

### Setting Goals in Analytics

|   | Analytics | All accounts > eastsidefreedomlibrary<br>All Web Site Data ◄                                                                                                                                                                                                           | Q Try searching "Week over Week Growth of Sessions"                                                                                                                                                                                                                                                                                                                                                                                                                                                                                                                                                                                                                        |
|---|-----------|------------------------------------------------------------------------------------------------------------------------------------------------------------------------------------------------------------------------------------------------------------------------|----------------------------------------------------------------------------------------------------------------------------------------------------------------------------------------------------------------------------------------------------------------------------------------------------------------------------------------------------------------------------------------------------------------------------------------------------------------------------------------------------------------------------------------------------------------------------------------------------------------------------------------------------------------------------|
| ♠ | ADMIN     | USER                                                                                                                                                                                                                                                                   |                                                                                                                                                                                                                                                                                                                                                                                                                                                                                                                                                                                                                                                                            |
|   |           | View + Create View<br>All Web Site Data<br>View Settings<br>User Management<br>Goals<br>Content Grouping<br>Filters<br>Channel Settings<br>Channel Settings<br>Channel Settings<br>Channel Settings<br>Channel Settings<br>Channel Settings<br>Segments<br>Annotations | <ul> <li>Coal setup Edit<br/>Template: Upcoming events</li> <li>Coal description<br/>Name         <ul> <li>Upcoming events</li> <li>Goal slot ID</li> <li>Goal slot IT</li> </ul> </li> <li>Doal slot IT</li> <li>Duration ex: thanks.html         <ul> <li>Duration ex: sminutes or more</li> <li>Pages/Screens per session ex: 3 pages</li> <li>Event ex: played a video</li> <li>Smart Goal Smart Goal not available.</li> <li>Measure the most engaged visits to your website and automatically turn those visits into Goals. Then use those Goals to improve your Google Ads bidding. Learn more</li> <li>Continue Cancel</li> <li>Goal details</li> </ul> </li></ul> |