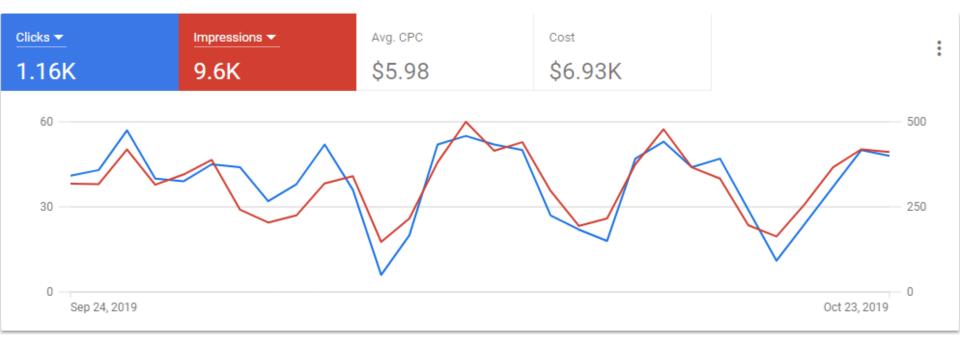

### Performing ads get higher CPCs

| Search terms |                                                   |                             |                |                     |       |         |          | Last 30 days | Sep 24 - Oct 23, 20 | 19 🔻 < >     |              |
|--------------|---------------------------------------------------|-----------------------------|----------------|---------------------|-------|---------|----------|--------------|---------------------|--------------|--------------|
|              | 0                                                 | $\wedge$                    | $\land$        |                     |       |         |          |              | /                   |              | Oct 23, 2019 |
|              | Sep 24, 2019                                      |                             |                |                     |       |         |          |              |                     | = III ±      | E3           |
| T            | ADD FILTER                                        |                             |                |                     |       |         |          |              | SEGM                |              |              |
|              | Search term                                       | Match type                  | Added/Excluded | $\downarrow$ Clicks | Impr. | CTR     | Avg. CPC | Cost         | Conversions         | Cost / conv. | Conv. rate   |
|              | climate change<br>charity                         | Broad match                 | None           | 1                   | 1     | 100.00% | \$9.83   | \$9.83       | 0.00                | \$0.00       | 0.00%        |
|              | climate change<br>donate organization             | Broad match                 | None           | 1                   | 1     | 100.00% | \$11.48  | \$11.48      | 0.00                | \$0.00       | 0.00%        |
|              | donation for climate change                       | Broad match                 | None           | 1                   | 1     | 100.00% | \$17.12  | \$17.12      | 0.00                | \$0.00       | 0.00%        |
|              | global warming charity                            | Broad match                 | None           | 1                   | 1     | 100.00% | \$11.93  | \$11.93      | 0.00                | \$0.00       | 0.00%        |
|              | global warming<br>organizations to<br>donate      | Broad match                 | None           | 1                   | 1     | 100.00% | \$12.62  | \$12.62      | 0.00                | \$0.00       | 0.00%        |
|              | organizations that<br>donate to climate<br>change | Broad match                 | None           | 1                   | 1     | 100.00% | \$17.29  | \$17.29      | 0.00                | \$0.00       | 0.00%        |
|              | donations for global<br>warming                   | Exact match (close variant) | None           | 1                   | 1     | 100.00% | \$21.54  | \$21.54      | 0.00                | \$0.00       | 0.00%        |
|              | donate to climate change                          | Exact match (close variant) | None           | 0                   | 1     | 0.00%   | -        | \$0.00       | 0.00                | \$0.00       | 0.00%        |
|              | Total: Search ter ⊘                               |                             |                | 7                   | 8     | 87.50%  | \$14.54  | \$101.81     | 0.00                | \$0.00       | 0.00%        |
|              | Total: Ad group                                   |                             |                | 7                   | 8     | 87.50%  | \$14.54  | \$101.81     | 0.00                | \$0.00       | 0.00%        |