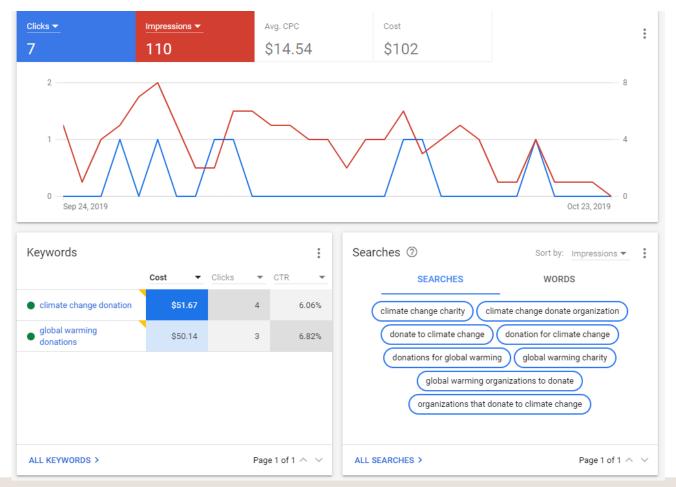

### Performing ads get higher CPCs

| Search terms |                                                   |                             |                |                     |       |         |          | Last 30 days | Sep 24 - Oct 23, 20 | 19 🔻 < >     |              |
|--------------|---------------------------------------------------|-----------------------------|----------------|---------------------|-------|---------|----------|--------------|---------------------|--------------|--------------|
|              | 0                                                 | $\wedge$                    | $\land$        |                     |       |         |          |              | /                   |              | Oct 23, 2019 |
|              | Sep 24, 2019                                      |                             |                |                     |       |         |          |              |                     | = III ±      | E3           |
| T            | ADD FILTER                                        |                             |                |                     |       |         |          |              | SEGM                |              |              |
|              | Search term                                       | Match type                  | Added/Excluded | $\downarrow$ Clicks | Impr. | CTR     | Avg. CPC | Cost         | Conversions         | Cost / conv. | Conv. rate   |
|              | climate change<br>charity                         | Broad match                 | None           | 1                   | 1     | 100.00% | \$9.83   | \$9.83       | 0.00                | \$0.00       | 0.00%        |
|              | climate change<br>donate organization             | Broad match                 | None           | 1                   | 1     | 100.00% | \$11.48  | \$11.48      | 0.00                | \$0.00       | 0.00%        |
|              | donation for climate change                       | Broad match                 | None           | 1                   | 1     | 100.00% | \$17.12  | \$17.12      | 0.00                | \$0.00       | 0.00%        |
|              | global warming charity                            | Broad match                 | None           | 1                   | 1     | 100.00% | \$11.93  | \$11.93      | 0.00                | \$0.00       | 0.00%        |
|              | global warming<br>organizations to<br>donate      | Broad match                 | None           | 1                   | 1     | 100.00% | \$12.62  | \$12.62      | 0.00                | \$0.00       | 0.00%        |
|              | organizations that<br>donate to climate<br>change | Broad match                 | None           | 1                   | 1     | 100.00% | \$17.29  | \$17.29      | 0.00                | \$0.00       | 0.00%        |
|              | donations for global<br>warming                   | Exact match (close variant) | None           | 1                   | 1     | 100.00% | \$21.54  | \$21.54      | 0.00                | \$0.00       | 0.00%        |
|              | donate to climate change                          | Exact match (close variant) | None           | 0                   | 1     | 0.00%   | -        | \$0.00       | 0.00                | \$0.00       | 0.00%        |
|              | Total: Search ter ⊘                               |                             |                | 7                   | 8     | 87.50%  | \$14.54  | \$101.81     | 0.00                | \$0.00       | 0.00%        |
|              | Total: Ad group                                   |                             |                | 7                   | 8     | 87.50%  | \$14.54  | \$101.81     | 0.00                | \$0.00       | 0.00%        |